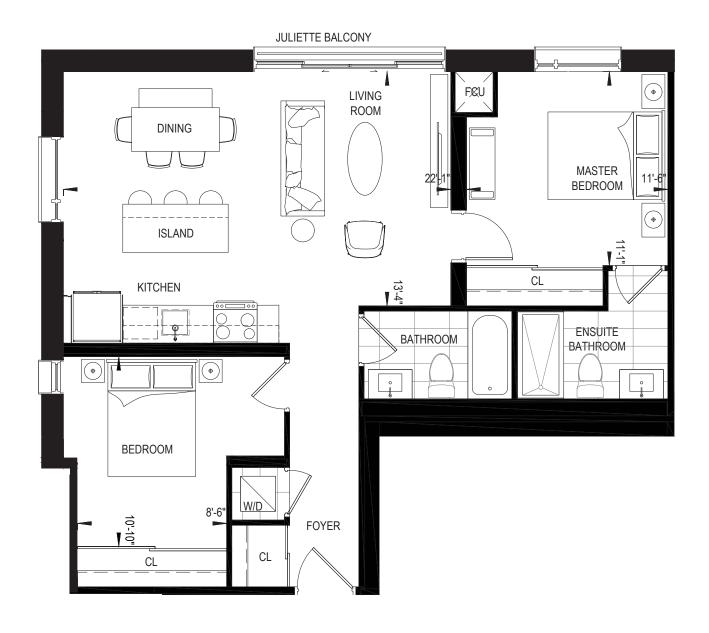

## **TRENT** 2 bedroom + 2 bath, 956 sq. ft **Suite 704**

This plan is not to be scaled and is subject to architectural review and revisions to maintain the high standards of this development without notice. All details are approximate and subject to change without notice in order to comply with building site conditions and municipal, structural and vendor and/or architectural requirements. The location, size and type of windows and exterior building elements such as balconies and terraces, if any, may vary without notice. Purchasers are specifically advised that dimensions and square footages may change on completion of the condominium and all figures are subject to Tarion Bulletin Number 22. Furniture, kitchen islands and dashed wall are representational only and do not form any part of any contract document. Floorplans may be mirror image of what is shown. Column sizes shown are average for the building and will vary in size. E. & O.E. Please refer to the agreement.